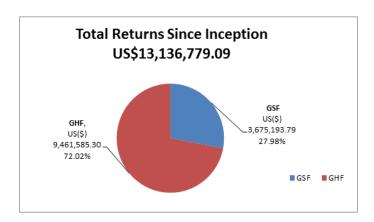

The portfolios of the Ghana Petroleum Funds (GPFs) traded mixed in H2 2015 due to curve flattening and normalization of monetary policy. Return on investment of Ghana Heritage Fund (GHF) for H2 was 0.74% compared to -0.54% in H1. Ghana Stabilisation Fund (GSF) returned -0.01% in H2 compared to 0.47% in H1 2015. At the end of H2 2015, net return on investment of the Ghana Petroleum Funds since inception was US\$13.14 million compared to \$10.91 million in HI 2015.

Figure 2: RETURN ON THE GHANA PETROLEUM FUNDS FROM INCEPTION